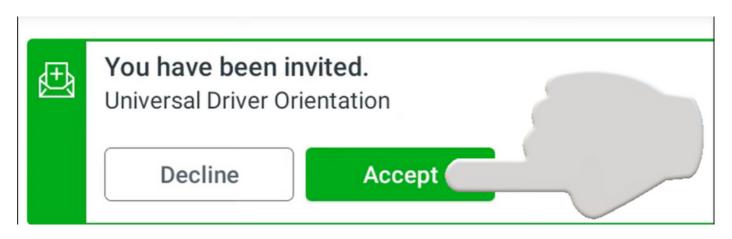

## 5) CLICK ACCEPT AT TOP OF THE TABLET SCREEN

6) CLICK ON THE UNIVERSAL DRIVER ORIENTATION COURSE

7) CLICK "MODULES"