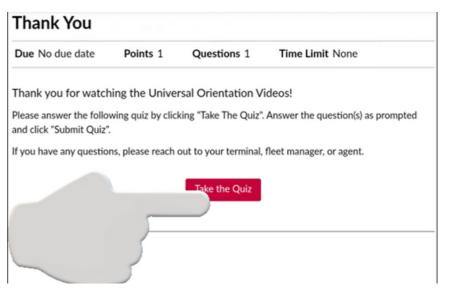

## WHEN ALL THE VIDEOS HAVE BEEN COMPLETED, YOU WILL BE TAKEN TO THE ORIENTATION QUIZ

THIS MUST BE TAKEN IN ORDER TO COMPLETE THE UNIVERSAL DRIVER ORIENTATION VIDEOS

# CLICK "GO TO QUIZ" WHEN READY TO BEGIN