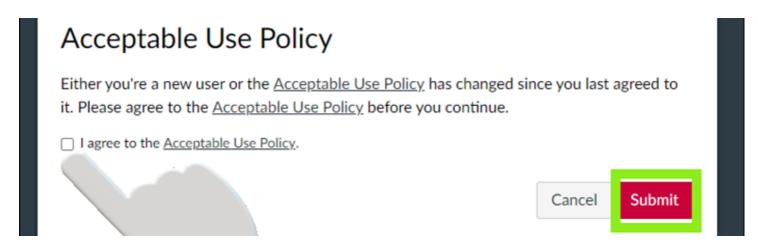

## 5) CLICK ACCEPT AT TOP OF THE TABLET SCREEN

6) CLICK ON THE UNIVERSAL DRIVER ORIENTATION COURSE

7) CLICK "MODULES"

# 8) CLICK ON THE FIRST VIDEO, "OPENING AND WELCOME"

7) CLICK "I AGREE"
TO THE
ACCEPTABLE USE
POLICY THEN
"SUBMIT" ON THE
RIGHT HAND SIDE

When you are ready, click the play button to start the video. Adjust the screen size and volume as needed. Once you have finished watching the video, click the "Next" button at the bottom right corne of the screen to move to the next video.