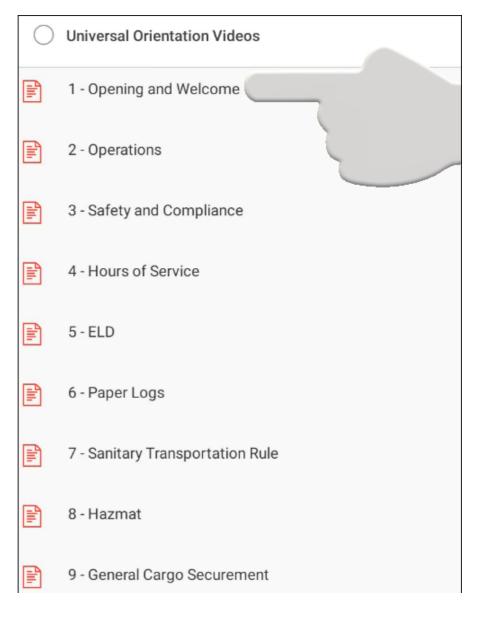

## 5) CLICK ACCEPT AT TOP OF THE TABLET SCREEN

6) CLICK ON THE UNIVERSAL DRIVER ORIENTATION COURSE

7) CLICK "MODULES"

# 8) CLICK ON THE FIRST VIDEO, "OPENING AND WELCOME"

7) CLICK "I AGREE"
TO THE
ACCEPTABLE USE
POLICY THEN
"SUBMIT" ON THE
RIGHT HAND SIDE

When you are ready, click the play button to start the video. Adjust the screen size and volume as needed. Once you have finished watching the video, click the "Next" button at the bottom right corne of the screen to move to the next video.