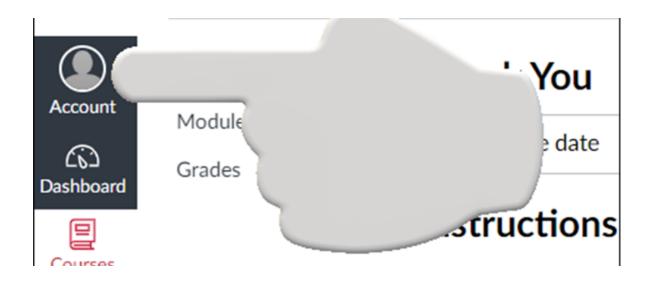

# TABLET INSTRUCTIONS

ON THE MAIN SCREEN OF THE TABLET, CLICK THE "CANVAS STUDENT" APP

2) CLICK "FIND MY SCHOOL"

TYPE "UNIVERSAL" AND SELECT UNIVERSAL FROM THE DROP DOWN

## 5) CLICK ACCEPT AT TOP OF THE TABLET SCREEN

6) CLICK ON THE UNIVERSAL DRIVER ORIENTATION COURSE

7) CLICK "MODULES"