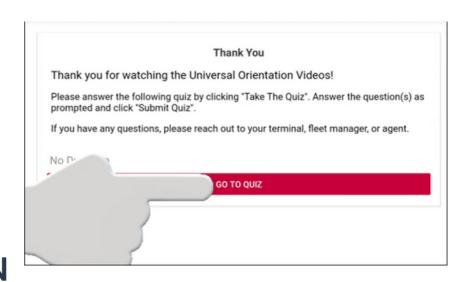

## WHEN ALL THE VIDEOS HAVE BEEN COMPLETED, YOU WILL BE TAKEN TO THE ORIENTATION QUIZ

THIS MUST BE TAKEN IN ORDER TO COMPLETE THE UNIVERSAL DRIVER ORIENTATION VIDEOS

# CLICK "GO TO QUIZ" WHEN READY TO BEGIN