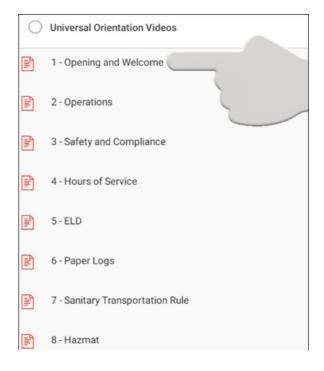

# 8) CLICK ON THE FIRST VIDEO, "OPENING AND WELCOME"

7) CLICK "I AGREE"
TO THE
ACCEPTABLE USE
POLICY THEN
"SUBMIT" ON THE
RIGHT HAND SIDE

When you are ready, click the play button to start the video. Adjust the screen size and volume as needed. Once you have finished watching the video, click the "Next" button at the bottom right corne of the screen to move to the next video.

## 8) CLICK ON THE FIRST VIDEO, "OPENING AND WELCOME"