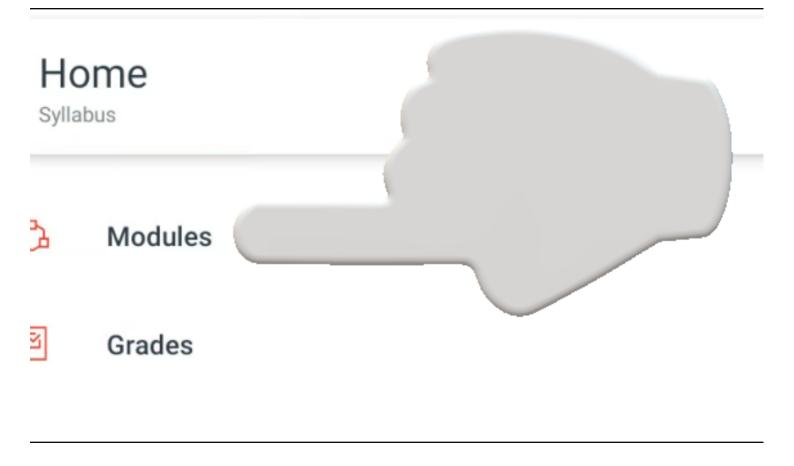

## 5) CLICK ACCEPT AT TOP OF THE TABLET SCREEN

6) CLICK ON THE UNIVERSAL DRIVER ORIENTATION COURSE

7) CLICK "MODULES"