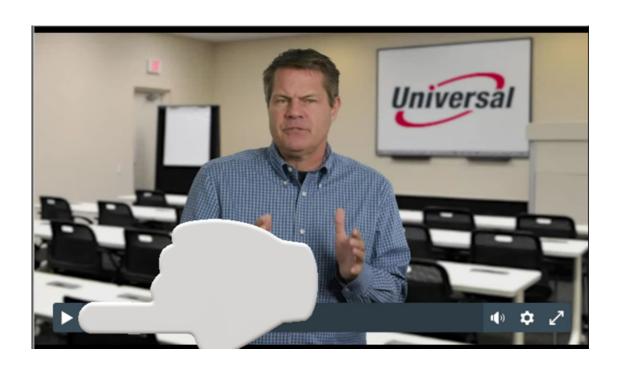

## 10) TO BEGIN THE VIDEO, CLICK THE PLAY BUTTON ON THE BOTTOM LEFT CORNER OF THE VIDEO

WHEN THE VIDEO IS
COMPLETE, CLICK THE
RIGHT ARROW ON THE
BOTTOM RIGHT OF
TABLET SCREEN TO
CONTINUE TO THE
NEXT VIDEO

When you are ready, click the play button to start the video. Adjust the screen size and volume as needed. Once you have finished watching the video, click the right arrow on the bottom right corner of the screen to move to the next video.