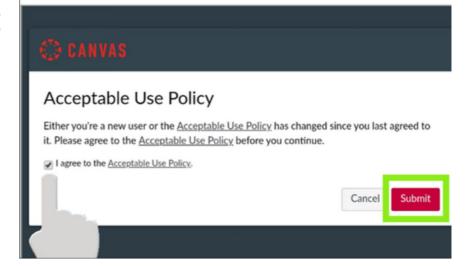

# 8) CLICK ON THE FIRST VIDEO, "OPENING AND WELCOME"

7) CLICK "I AGREE"
TO THE
ACCEPTABLE USE
POLICY THEN
"SUBMIT" ON THE
RIGHT HAND SIDE

When you are ready, click the play button to start the video. Adjust the screen size and volume as needed. Once you have finished watching the video, click the "Next" button at the bottom right corne of the screen to move to the next video.