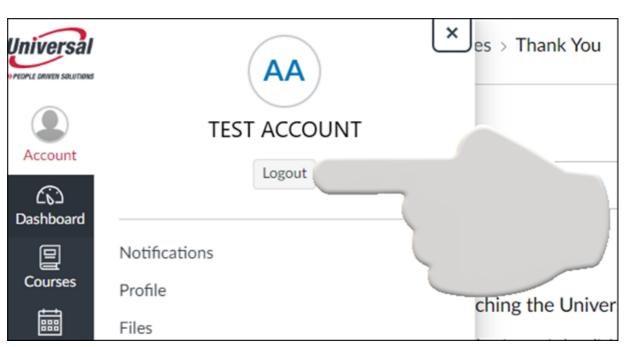

#### WHEN DONE, LOG OUT OF CANVAS.

1) CLICK THE BACK ARROW IN THE TOP LEFT CORNER <u>4 TIMES</u> UNTIL YOU REACH THE DASHBOARD PAGE

2) ON THE DASHBOARD PAGE, CLICK THE 3 LINES IN THE TOP LEFT CORNER

3) THEN CLICK LOG OUT

## 1) CLICK THE PERSON ICON ON THE LEFT SIDE OF THE SCREEN

#### 2) CLICK "LOGOUT" UNDER YOUR NAME