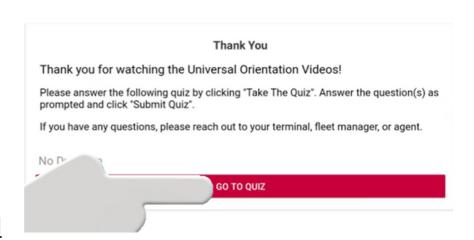

## WHEN ALL THE VIDEOS HAVE BEEN COMPLETED, YOU WILL BE TAKEN TO THE ORIENTATION QUIZ

THIS MUST BE TAKEN IN ORDER TO COMPLETE THE UNIVERSAL DRIVER ORIENTATION VIDEOS

# CLICK "GO TO QUIZ" WHEN READY TO BEGIN

## CLICK "GO TO QUIZ" WHEN READY TO BEGIN

THE QUIZ"