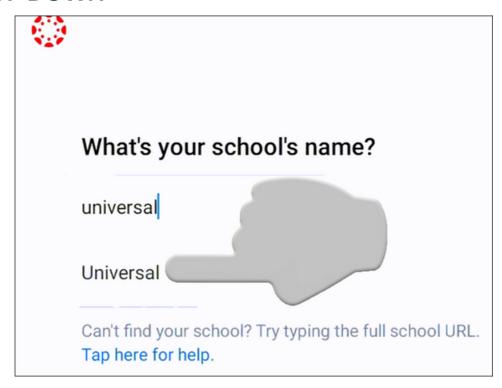

# TABLET INSTRUCTIONS

ON THE MAIN SCREEN OF THE TABLET, CLICK THE "CANVAS STUDENT" APP

2) CLICK "FIND MY SCHOOL"

TYPE "UNIVERSAL" AND SELECT UNIVERSAL FROM THE DROP DOWN