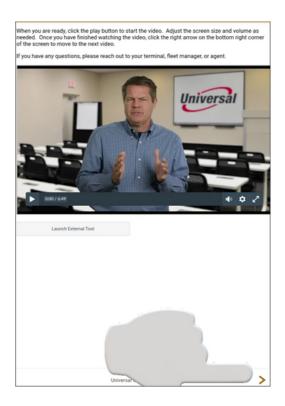

## 10) TO BEGIN THE VIDEO, CLICK THE PLAY BUTTON ON THE BOTTOM LEFT CORNER OF THE VIDEO

WHEN THE VIDEO IS
COMPLETE, CLICK THE
RIGHT ARROW ON THE
BOTTOM RIGHT OF
TABLET SCREEN TO
CONTINUE TO THE
NEXT VIDEO

When you are ready, click the play button to start the video. Adjust the screen size and volume as needed. Once you have finished watching the video, click the right arrow on the bottom right corner of the screen to move to the next video.

If you have any questions, please reach out to your terminal, fleet manager, or agent.

## TO BEGIN THE VIDEO, CLICK THE PLAY BUTTON ON THE BOTTOM LEFT CORNER OF THE VIDEO

WHEN THE VIDEO IS
COMPLETE, CLICK
THE RIGHT ARROW
ON THE BOTTOM
RIGHT OF SCREEN
TO CONTINUE TO
THE NEXT VIDEO