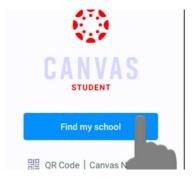

# TABLET INSTRUCTIONS

ON THE MAIN SCREEN OF THE TABLET, CLICK THE "CANVAS STUDENT" APP

2) CLICK "FIND MY SCHOOL"

TYPE "UNIVERSAL" AND SELECT UNIVERSAL FROM THE DROP DOWN