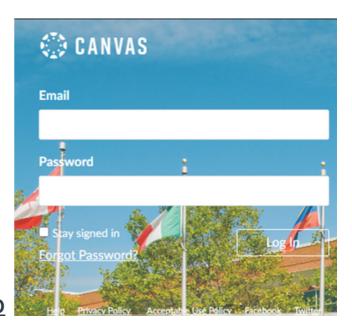

#### **EMAIL-ENTER YOUR USERNAME HERE**

USERNAME: DRIVER'S FIRST INITIAL, FULL LAST NAME, AND THEIR BIRTH MONTH AND DAY (FLMMDD)

 NO SPACES BUT ANY PUNCTUATION IN THE DRIVER'S NAME ARE INCLUDED (SUCH AS HYPHENS)

#### PASSWORD- ENTER YOUR PASSWORD

DRIVER'S BIRTH DATE IN THE FOLLOWING FORMAT – MMDDYYYY

EXAMPLE: JOHN SMITH-JOHNSON DOB 06/11/1972

U: JSMITH-JOHNSONO611

P: 06111972

PLEASE MAKE SURE TO KEEP YOUR LOGIN INFO, THIS WILL BE USED FOR ALL ADDITIONAL TRAINING!