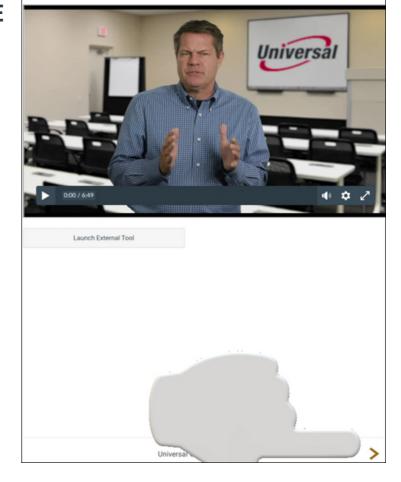

## 10) TO BEGIN THE VIDEO, CLICK THE PLAY BUTTON ON THE BOTTOM LEFT CORNER OF THE VIDEO

WHEN THE VIDEO IS
COMPLETE, CLICK THE
RIGHT ARROW ON THE
BOTTOM RIGHT OF
TABLET SCREEN TO
CONTINUE TO THE
NEXT VIDEO

When you are ready, click the play button to start the video. Adjust the screen size and volume as needed. Once you have finished watching the video, click the right arrow on the bottom right corner of the screen to move to the next video.