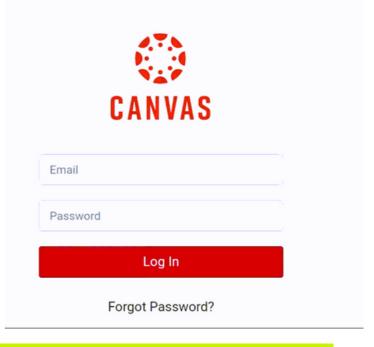

#### **EMAIL-ENTER YOUR USERNAME HERE**

USERNAME: DRIVER'S FIRST INITIAL, FULL LAST NAME, AND THEIR BIRTH MONTH AND DAY (FLMMDD)

 NO SPACES BUT ANY PUNCTUATION IN THE DRIVER'S NAME ARE INCLUDED (SUCH AS HYPHENS)

#### PASSWORD- ENTER YOUR PASSWORD

DRIVER'S BIRTH DATE IN THE FOLLOWING FORMAT – MMDDYYYY

EXAMPLE: JOHN SMITH-JOHNSON DOB 06/11/1972

U: JSMITH-JOHNSONO611

P: 06111972

PLEASE MAKE SURE TO KEEP YOUR LOGIN INFO, THIS WILL BE USED FOR ALL ADDITIONAL TRAINING!