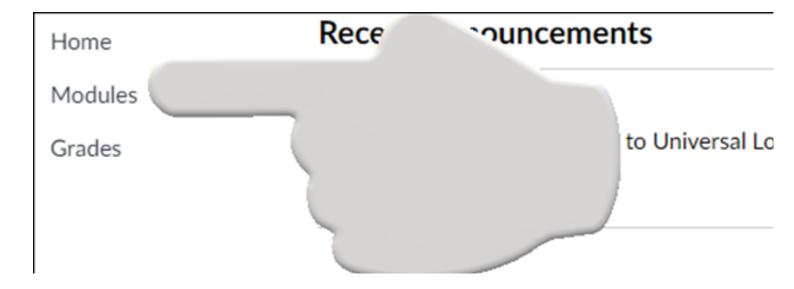

## 5) CLICK ACCEPT AT TOP OF THE TABLET SCREEN

6) CLICK ON THE UNIVERSAL DRIVER ORIENTATION COURSE

7) CLICK "MODULES"

## 7 CLICK "MODULES" ON THE LEFT SIDE OF SCREEN