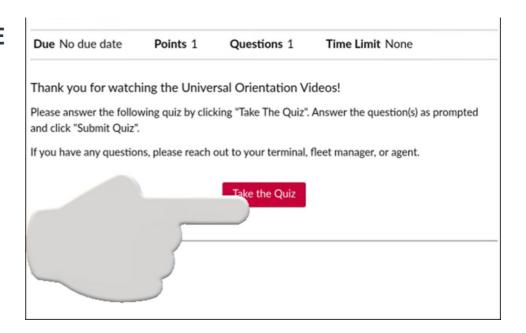

## WHEN ALL THE VIDEOS HAVE BEEN COMPLETED, YOU WILL BE TAKEN TO THE ORIENTATION QUIZ

THIS MUST BE TAKEN IN ORDER TO COMPLETE THE UNIVERSAL DRIVER ORIENTATION VIDEOS

# CLICK "GO TO QUIZ" WHEN READY TO BEGIN

## CLICK "GO TO QUIZ" WHEN READY TO BEGIN

THE QUIZ"